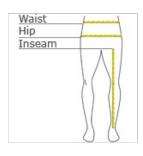

#### **HOW TO MEASURE**

#### WAIST

Measure at the natural waist, and keep tape comfortably loose.

### INSEAM

Measure a similar style pant that fits well and is the desired length. Measure from the crotch seam to the hem.

#### HIPS

Stand with heels together, and measure around the fullest part of the hips.

### SIZE CHART

|  |       | XS        | S         | М         | L         | XL    | XXL   | 3XL   | 4XL    |
|--|-------|-----------|-----------|-----------|-----------|-------|-------|-------|--------|
|  | Waist | 22 1/2-24 | 24 1/2-26 | 26-28     | 28 1/2-30 | 31-33 | 34-36 | 37-39 | 40 -42 |
|  | Hip   | 32 1/2-34 | 34 1/2-36 | 36 1/2-38 | 38 1/2-40 | 41-43 | 44-46 | 47-49 | 50-52  |