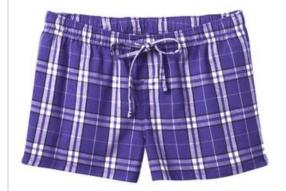

# District® -Juniors Flannel Plaid Boxer DT2801

For power naps or lounging, nothing beats our colorful, soft boxer.

- 4.3-ounce, 100% ring spun combed cotton
- Elastic waistband with functional self-fabric drawcord
- Faux fly
- 2.5-inch inseam