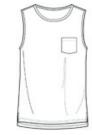

# District<sup>®</sup> Juniors Vintage Wash Muscle Tank DT4301

- 3.7-ounce, 100% ring spun combed cotton
- 40 singles

## **CARE INSTRUCTIONS**

Machine wash cold with like colors, non-chlorine bleach when needed. Do not use fabric softener. Tumble dry low.

front

back