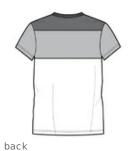

### **HOW TO MEASURE**

#### CHEST

With arms down at sides, measure around the upper body, under arms and over the fullest part of the chest.