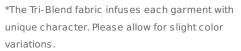

# District<sup>®</sup> Young Mens Tri-Blend Pieced Crewneck Tee DT143

- 4.4-ounce, 50/38/12 poly/ring spun cotton/rayon
- 30 singles

Machine wash cold with like colors. Non-chlorine bleach only if needed, do not use fabric softener. Tumble dry low, remove promptly. Cool iron if needed. Do not dry clean.