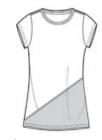

## District<sup>®</sup> Juniors Tri-Blend Pieced Crewneck Tee DT243

Tri-blend comfort and pieced details make this tee colorfully cool.

- 4.4-ounce, 50/38/12 poly/ring spun cotton/rayon
- 30 singles

Machine wash cold with like colors. Non-chlorine bleach only if needed, do not use fabric softener.

Tumble dry low, remove promptly. Cool iron if needed.

Do not dry clean.

front

back