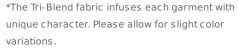

## District<sup>®</sup> Juniors Tri-Blend Pieced Crewneck Tee DT243

Tri-blend comfort and pieced details make this tee colorfully cool.

- 4.4-ounce, 50/38/12 poly/ring spun cotton/rayon
- 30 singles

Machine wash cold with like colors. Non-chlorine bleach only if needed, do not use fabric softener.

Tumble dry low, remove promptly. Cool iron if needed.

Do not dry clean.

front

back